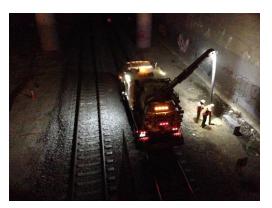

#### Type of Work

Potholing

Traction Power Facilities Construction

Tree Pruning

**Pole Installation** 

Foundation Installation

Wire Stringing