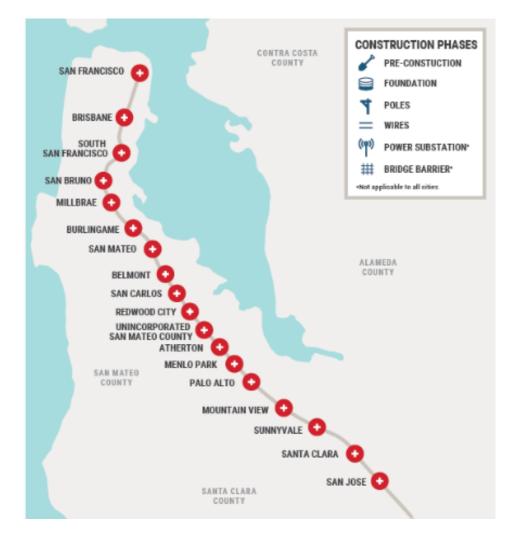

#### Location of Active Work

As of: September 13, 2018

#### Type of Work

Potholing

Traction Power Facilities Construction

Tree Pruning

**Pole Installation** 

Foundation Installation

Wire Stringing