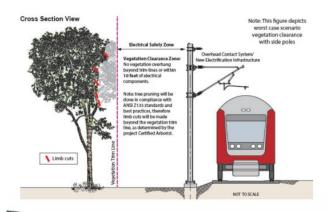

#### Type of Work

Potholing

Traction Power Facilities Construction

Tree Pruning

**Pole Installation** 

Foundation Installation

Wire Stringing