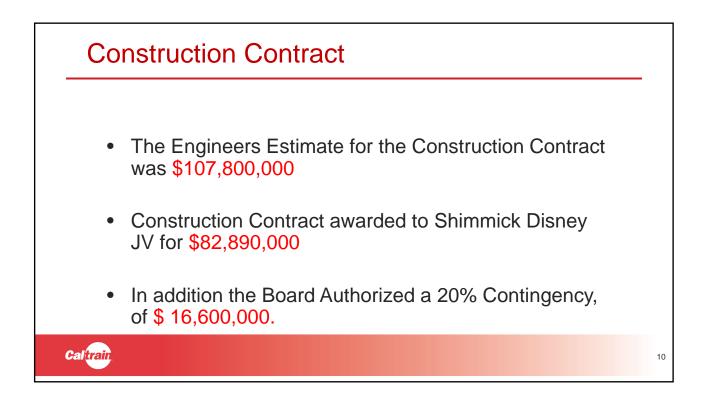

## Agenda

- I. The Project
- II. Project Delay
- III. Financial Status
- IV. Update on Siding Track Relocation
- V. Amend PGE Agreement
- VI. Requested Board Action

Caltrain





# <section-header><section-header><image><image><image>

















### **Relocated Siding Track**

- Project requires relocation of Existing Siding Track from Bay Meadows
- Site identified in San Mateo
- Public meeting was held June 11, 2019
- Agency is committed to analyzing alternative locations
- Committed to work with City and residents on final location

Caltrain

14

## <section-header><section-header><section-header><image><image>









### **Requested Board Action**

- Request for Additional \$ 7.0 M in Change Order Authority
- Authorize signing amendment to PGE Agreement NTE \$ 1.0 M
- No additional funds requested

Caltrain