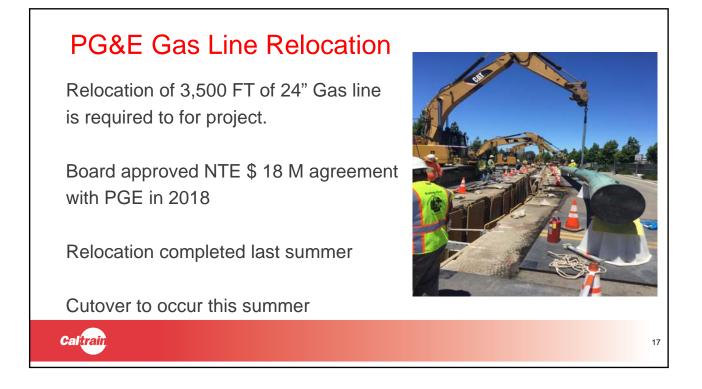

## Agenda

- I. The Project
- II. Project Delay
- III. Financial Status
- IV. Update on Siding Track Relocation
- V. Amend PGE Agreement
- VI. Requested Board Action

Caltrain





# <section-header><section-header><image><image><image>

















### **Relocated Siding Track**

- Project requires relocation of Existing Siding Track from Bay Meadows
- Site identified in San Mateo
- Public meeting was held June 11, 2019
- Agency is committed to analyzing alternative locations
- Committed to work with City and residents on final location

Caltrain

14

## <section-header><section-header><section-header><image><image>









### **Requested Board Action**

- Request for Additional \$ 7.0 M in Change Order Authority
- Authorize signing amendment to PGE Agreement NTE \$ 1.0 M
- No additional funds requested

Caltrain